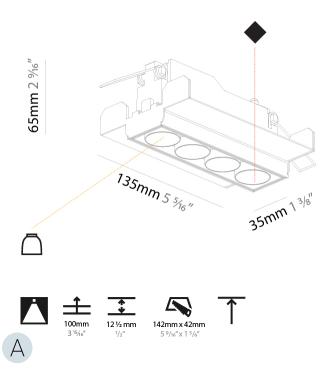

#### GENERAL Series: Magio

| Series: Magiq                                               |                  |
|-------------------------------------------------------------|------------------|
| Subseries: Magiq 4 Cell Korona                              |                  |
| Brand: Prolicht                                             |                  |
| Division: Architectural                                     |                  |
| Mounting Type: Trimless                                     |                  |
| Mounting Location: Ceiling                                  |                  |
| Subcategory: Downlight                                      |                  |
| PHYSICAL                                                    |                  |
| Shape: Rectangle                                            |                  |
| Length (mm): 135                                            |                  |
| Length (in): 5 <sup>5</sup> ⁄₁₀                             |                  |
| Width (mm): 35                                              |                  |
| Width (in): 1 <sup>3</sup> / <sub>8</sub>                   |                  |
| Height (mm): 65                                             |                  |
| Height (in): $2^{9}/_{16}$                                  |                  |
| Ceiling Thickness (mm): 12.5                                |                  |
| Ceiling Thickness (in): 1/2                                 |                  |
| Min. Recessing Depth (mm): 100                              |                  |
| Min. Recessing Depth (in): 3 <sup>15</sup> / <sub>16</sub>  |                  |
| Light Distribution: Downlight                               |                  |
| Weight (kg): 0.401                                          |                  |
| Weight (lbs): 0.88                                          |                  |
| Fixture Finish: SSR / BKV / CWI / CRY / HAB / LAG / UFT / I | TA / RUA / RUR / |
| MIC / FTG / MYG / TWT / LOD / PUS / FRO / FUP / KIA / PO    |                  |
| MEY / GOH / GUM / CHC / COM / ABZ / JAG / OBR / MOS /       | ROR              |
| Holder Finish: WHI / BLK                                    |                  |
| Fixture Material: Aluminum Die Cast                         |                  |
| Cut-out Measurements: 142mm / 5 9/16" x 42mm / 1 5/8        |                  |
| Upon Request: Unique Ceiling Thickness                      |                  |
| ELECTRICAL                                                  |                  |
| Lamp Type: LED (Zhaga Standard)                             |                  |
| Input Wattage (W): 14.3                                     |                  |
| Total Output Wattage (W): 13.3                              |                  |
| Dimming: Tri-Mode (Non-Dimming and Phase Dimming            | (120Vac only)    |
| and 0-10V Dimming)                                          |                  |
| Driver Included: No                                         |                  |
| Driver Location: Recessed Housing                           |                  |
| Driver Type: Constant Current - Universal                   |                  |
| Driver Class: Class 2                                       |                  |
| Housing: See components                                     |                  |
| Input Voltage (V): 120 - 277                                |                  |
| Constant Current (MA): 1050                                 |                  |