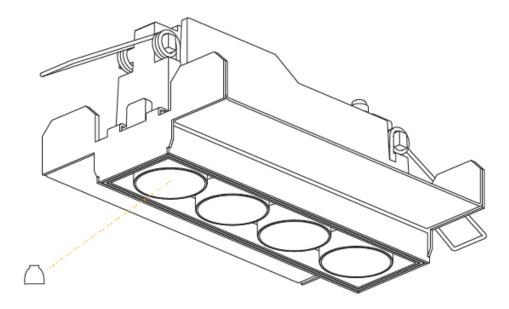

#### GENERAL Series: Magio

| Series: Magiq                                               |                  |
|-------------------------------------------------------------|------------------|
| Subseries: Magiq 4 Cell Korona                              |                  |
| Brand: Prolicht                                             |                  |
| Division: Architectural                                     |                  |
| Mounting Type: Trimless                                     |                  |
| Mounting Location: Ceiling                                  |                  |
| Subcategory: Downlight                                      |                  |
| PHYSICAL                                                    |                  |
| Shape: Rectangle                                            |                  |
| Length (mm): 135                                            |                  |
| Length (in): 5 <sup>5</sup> ⁄₁₀                             |                  |
| Width (mm): 35                                              |                  |
| Width (in): 1 <sup>3</sup> / <sub>8</sub>                   |                  |
| Height (mm): 65                                             |                  |
| Height (in): $2^{9}/_{16}$                                  |                  |
| Ceiling Thickness (mm): 12.5                                |                  |
| Ceiling Thickness (in): 1/2                                 |                  |
| Min. Recessing Depth (mm): 100                              |                  |
| Min. Recessing Depth (in): 3 <sup>15</sup> / <sub>16</sub>  |                  |
| Light Distribution: Downlight                               |                  |
| Weight (kg): 0.401                                          |                  |
| Weight (lbs): 0.88                                          |                  |
| Fixture Finish: SSR / BKV / CWI / CRY / HAB / LAG / UFT / I | TA / RUA / RUR / |
| MIC / FTG / MYG / TWT / LOD / PUS / FRO / FUP / KIA / PO    |                  |
| MEY / GOH / GUM / CHC / COM / ABZ / JAG / OBR / MOS /       | ROR              |
| Holder Finish: WHI / BLK                                    |                  |
| Fixture Material: Aluminum Die Cast                         |                  |
| Cut-out Measurements: 142mm / 5 9/16" x 42mm / 1 5/8        |                  |
| Upon Request: Unique Ceiling Thickness                      |                  |
| ELECTRICAL                                                  |                  |
| Lamp Type: LED (Zhaga Standard)                             |                  |
| Input Wattage (W): 14.3                                     |                  |
| Total Output Wattage (W): 13.3                              |                  |
| Dimming: Tri-Mode (Non-Dimming and Phase Dimming            | (120Vac only)    |
| and 0-10V Dimming)                                          |                  |
| Driver Included: No                                         |                  |
| Driver Location: Recessed Housing                           |                  |
| Driver Type: Constant Current - Universal                   |                  |
| Driver Class: Class 2                                       |                  |
| Housing: See components                                     |                  |
| Input Voltage (V): 120 - 277                                |                  |
| Constant Current (MA): 1050                                 |                  |