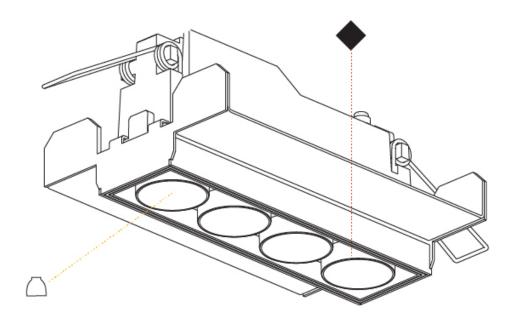

#### GENERAL Series: Magio

| Series: Magiq                                               |                  |
|-------------------------------------------------------------|------------------|
| Subseries: Magiq 4 Cell Korona                              |                  |
| Brand: Prolicht                                             |                  |
| Division: Architectural                                     |                  |
| Mounting Type: Trimless                                     |                  |
| Mounting Location: Ceiling                                  |                  |
| Subcategory: Downlight                                      |                  |
| PHYSICAL                                                    |                  |
| Shape: Rectangle                                            |                  |
| Length (mm): 135                                            |                  |
| Length (in): 5 <sup>5</sup> ⁄₁₀                             |                  |
| Width (mm): 35                                              |                  |
| Width (in): 1 <sup>3</sup> / <sub>8</sub>                   |                  |
| Height (mm): 65                                             |                  |
| Height (in): $2^{9}/_{16}$                                  |                  |
| Ceiling Thickness (mm): 12.5                                |                  |
| Ceiling Thickness (in): 1/2                                 |                  |
| Min. Recessing Depth (mm): 100                              |                  |
| Min. Recessing Depth (in): 3 <sup>15</sup> / <sub>16</sub>  |                  |
| Light Distribution: Downlight                               |                  |
| Weight (kg): 0.401                                          |                  |
| Weight (lbs): 0.88                                          |                  |
| Fixture Finish: SSR / BKV / CWI / CRY / HAB / LAG / UFT / I | TA / RUA / RUR / |
| MIC / FTG / MYG / TWT / LOD / PUS / FRO / FUP / KIA / PO    |                  |
| MEY / GOH / GUM / CHC / COM / ABZ / JAG / OBR / MOS /       | ROR              |
| Holder Finish: WHI / BLK                                    |                  |
| Fixture Material: Aluminum Die Cast                         |                  |
| Cut-out Measurements: 142mm / 5 9/16" x 42mm / 1 5/8        |                  |
| Upon Request: Unique Ceiling Thickness                      |                  |
| ELECTRICAL                                                  |                  |
| Lamp Type: LED (Zhaga Standard)                             |                  |
| Input Wattage (W): 14.3                                     |                  |
| Total Output Wattage (W): 13.3                              |                  |
| Dimming: Tri-Mode (Non-Dimming and Phase Dimming            | (120Vac only)    |
| and 0-10V Dimming)                                          |                  |
| Driver Included: No                                         |                  |
| Driver Location: Recessed Housing                           |                  |
| Driver Type: Constant Current - Universal                   |                  |
| Driver Class: Class 2                                       |                  |
| Housing: See components                                     |                  |
| Input Voltage (V): 120 - 277                                |                  |
| Constant Current (MA): 1050                                 |                  |