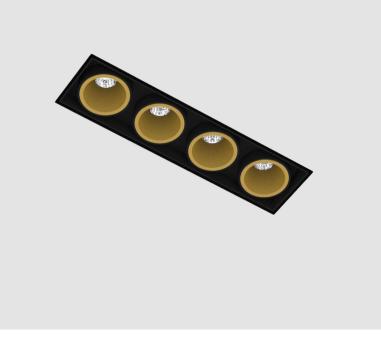

### **MAGIQ 4 CELL KORONA TRIMLESS**

#### A35133-

| base number | Color       | Finishes  | Finish  | Reflector |  |
|-------------|-------------|-----------|---------|-----------|--|
|             | Temperature | (Diamond) | Options | Options   |  |