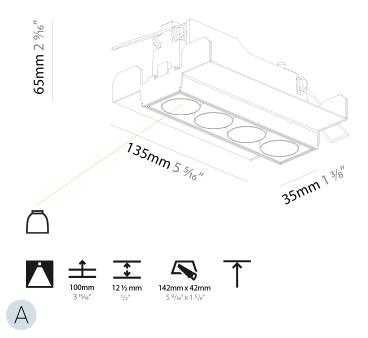

#### GENERAL Series: Magio

| Series: Magiq                                               |                  |
|-------------------------------------------------------------|------------------|
| Subseries: Magiq 4 Cell Korona                              |                  |
| Brand: Prolicht                                             |                  |
| Division: Architectural                                     |                  |
| Mounting Type: Trimless                                     |                  |
| Mounting Location: Ceiling                                  |                  |
| Subcategory: Downlight                                      |                  |
| PHYSICAL                                                    |                  |
| Shape: Rectangle                                            |                  |
| Length (mm): 135                                            |                  |
| Length (in): 5 <sup>5</sup> ⁄₁₀                             |                  |
| Width (mm): 35                                              |                  |
| Width (in): 1 <sup>3</sup> / <sub>8</sub>                   |                  |
| Height (mm): 65                                             |                  |
| Height (in): $2^{9}/_{16}$                                  |                  |
| Ceiling Thickness (mm): 12.5                                |                  |
| Ceiling Thickness (in): 1/2                                 |                  |
| Min. Recessing Depth (mm): 100                              |                  |
| Min. Recessing Depth (in): 3 <sup>15</sup> / <sub>16</sub>  |                  |
| Light Distribution: Downlight                               |                  |
| Weight (kg): 0.401                                          |                  |
| Weight (lbs): 0.88                                          |                  |
| Fixture Finish: SSR / BKV / CWI / CRY / HAB / LAG / UFT / I | TA / RUA / RUR / |
| MIC / FTG / MYG / TWT / LOD / PUS / FRO / FUP / KIA / PO    |                  |
| MEY / GOH / GUM / CHC / COM / ABZ / JAG / OBR / MOS /       | ROR              |
| Holder Finish: WHI / BLK                                    |                  |
| Fixture Material: Aluminum Die Cast                         |                  |
| Cut-out Measurements: 142mm / 5 9/16" x 42mm / 1 5/8        |                  |
| Upon Request: Unique Ceiling Thickness                      |                  |
| ELECTRICAL                                                  |                  |
| Lamp Type: LED (Zhaga Standard)                             |                  |
| Input Wattage (W): 14.3                                     |                  |
| Total Output Wattage (W): 13.3                              |                  |
| Dimming: Tri-Mode (Non-Dimming and Phase Dimming            | (120Vac only)    |
| and 0-10V Dimming)                                          |                  |
| Driver Included: No                                         |                  |
| Driver Location: Recessed Housing                           |                  |
| Driver Type: Constant Current - Universal                   |                  |
| Driver Class: Class 2                                       |                  |
| Housing: See components                                     |                  |
| Input Voltage (V): 120 - 277                                |                  |
| Constant Current (MA): 1050                                 |                  |